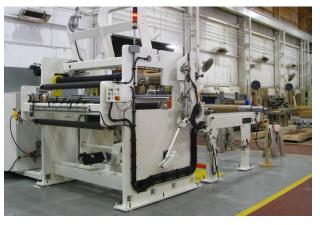

## **SURFASTART 1000 WINDER**

### **FEATURES INCLUDE**

- · Tangential shear slitting sections for clean slitting
- Easy Bottom Slitter Removal system for minimal downtime during slitter changes
- Single or dual bowed roll spreading system for positive and clean slit separation
- Open framing for ease of threading and viewing of slit width separation
- 24" (610 mm) diameter winding drum for large footprint nip control
- Servo Controlled Transfer Knife System for high reliability
- Servo Controlled Primary Arm Indexing System for exact position control
- Programmed Precision Nip Control System for good roll density control
- Core Shaft Weight Relief System for precise nip control from the first to last wrap
- Integrated Roll Ejection System and stopping brake for quicker roll removal
- Touch screen operator interface terminal and Allen-Bradley ControlLogix™ PLC
- Factory rewired and piped for ease of installation and faster start-ups
- Optional integrated automatic roll and shaft handling system for maximum production efficiency and safety
- Optional Davis-Standard Secure Support System (DS5) for online diagnostics