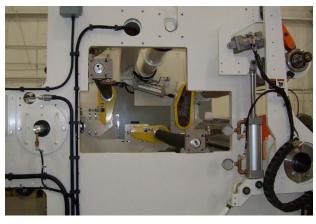

SurfaStart 1000 Winder

Easy Bottom Slitter Removal and Dual Bowed Roll Spreaders

Servo Positioned Primary Arms and Transfer Knife System