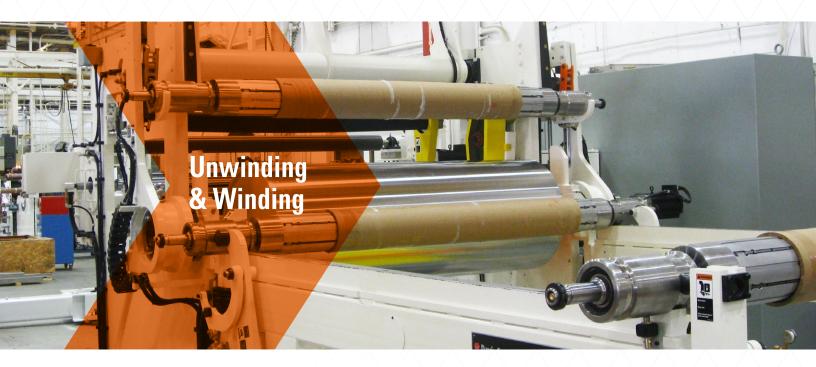

# **SURFASTART 1000 WINDER**

#### **OVERVIEW**

Continuous single drum surface winder for in-line slitting and winding large diameter rolls of heavier paper grades or non-woven materials at speeds up to 300 MPM (1000 fpm) with high productivity and minimum scrap generation.

Note: Above SurfaStart 1000 shown without side guards.