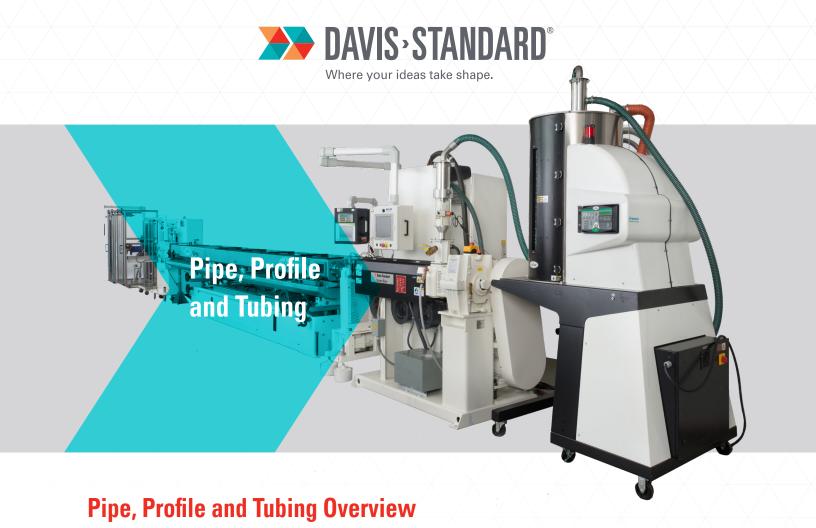

## **Overview**

Our pipe, profile and tubing extruders and systems are engineered to help you manufacture tight tolerance products with minimal downtime. Extruders are available in a range of L/D ratios in both air-cooled and water-cooled variants, and combine technology with functional design to process just about any thermoplastic material. Systems can be customized to meet the processing rates and requirements for any pipe, profile or tubing process.

### **Features**

- Window, door, molding and weatherstrip profile
- Automotive body side moldings & seals
- Automotive fuel delivery
- Siding
- Straws
- Zipper seals and closures
- Furniture
- Display
- Bump & lulti-lumen tubing
- HDPE tubing
- Pipe and drainage piple
- Braided, co-extrusion jacketing
- Heating & cooling systems
- Cott