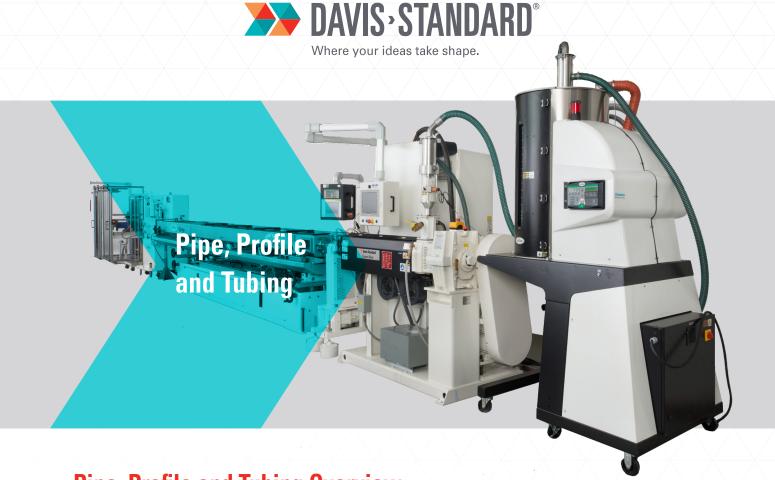

## **Pipe, Profile and Tubing Overview**

### **Overview**

Our pipe, profile and tubing extruders and systems are engineered to help you manufacture tight tolerance products with minimal downtime. Extruders are available in a range of L/D ratios in both air-cooled and water-cooled variants, and combine technology with functional design to process just about any thermoplastic material. Systems can be customized to meet the processing rates and requirements for any pipe, profile or tubing process.

# Features and Benefits High Performance Extruders

High performance single screw extruders as well as high torque conical twin and parallel twin screw extruders are equipped for a range of applications and processes.