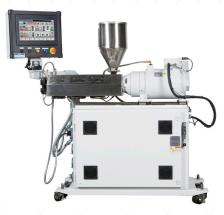

# Features and Benefits High Performance Extruders

High performance single screw extruders as well as high torque conical twin and parallel twin screw extruders are equipped for a range of applications and processes.

## **Pipe, Profile and Tubing Overview**

MEDD Extruder Conical Swin Screw Extruder