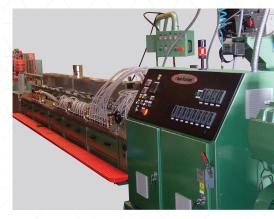

### **Pipe Systems**

- RPVC, HDPE and PP pressure and non-pressure pipes
- HDPE telecommunications duct
- Steel pipe coating
- Corrugated pipe: single and double wall
- Extra large diameter pipe
- PEX tubing for building construction

### **Profile Systems**

- Window and door profiles
- Flexible and rigid custom profiles
- · Coextruded profiles
- Foam profile
- Fence profiles