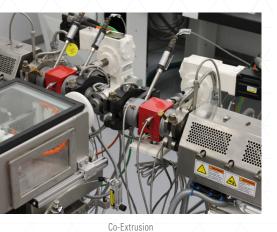

### **Multiple Applications**

Our pipe, profile and tubing systems are used for applications in the adhesives and sealants, agriculture, automotive, construction, packaging, medical, mining/oil field, and custom profile and tubing markets.

### **Tubing Systems**

- Industrial tubing systems: reinforced pressure rated tubing, flexible and rigid custom tubing, multi-layer tubing, fluoropolymer tubing, drip irrigation tubing
- Medical tubing systems: single lumen, multi-lumen, IV catheter, corrugated drainage, integrated bump tubing systems, multi-layer medical tubing, alternating polymer ®
- · Automotive fuel lines