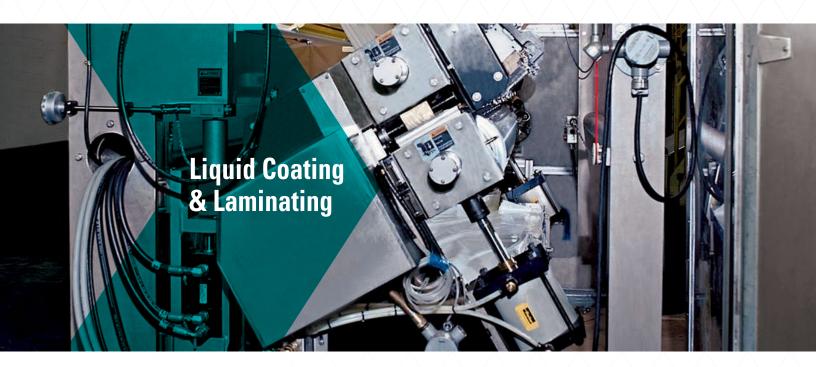

Nip-Fed Reverse Roll Coater Features include:

- Positive Sealing Dams
- Roll Skewing for High Viscosity coating solutions
- Motorized taper wedge assembly for closed loop coat-weight control

#### **FEATURES**

- Designed for up to 98" (2489 mm) roll face
- Designed for 12" (305 mm) nominal diameter rolls
- Cartridge design allows quick, easy changeovers
- Sleeve system for multiple web widths
- Predrilled to accept optional smoothing assembly, chrome back-up roll and/or hold down roll assembly
- Includes precision gap adjusters
- Designed to incorporate optional coater enclosure
- Variety of web handling rolls available (bowed, flew, skew, etc.)
- Pendulum mounted touch screen control panel
- · AC vector drives