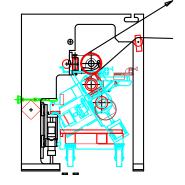

### **OFFSET GRAVURE COATER**

- Enclosed Applicator
- Chrome-plated or ceramic-coated gravure rolls

#### **REVERSE GRAVURE COATER**

- Enclosed Applicator
- Chrome-plated or ceramic-coated gravure rolls