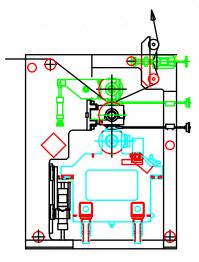

### **OFFSET GRAVURE COATER**

- Enclosed Applicator
- Chrome-plated or ceramic-coated gravure rolls

#### **REVERSE GRAVURE COATER**

- Enclosed Applicator
- Chrome-plated or ceramic-coated gravure rolls