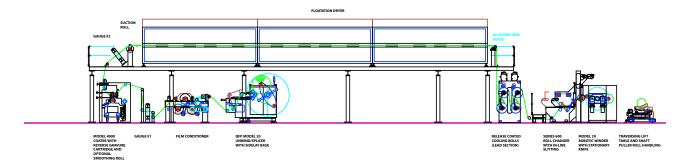

#### **OPTIONAL FEATURES**

- Flotation Dryer
- Custom Design Dryer
- · Solvent Coating Design
- Coater Enclosure
- Oxidizer
- Gauge System
- Dual-Direction Turret Winder / Roll Changer
- · Patented Stationary Knife
- Roll Handling
- Treater
- · Ozone Decomposer
- Alternative Coater Cartridges:
  - Dual Rod Cartridge
  - Slot Die Cartridge
  - Pressurized Gravure Head (PGH) Cartridge