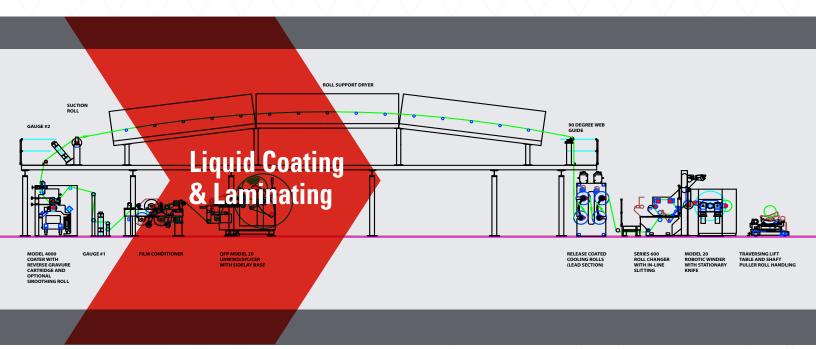

## **BOPP TAPE LINE**

#### STANDARD FEATURES

- Dual-Direction Turret Unwind / Splicer
- · Web Guide
- Film Conditioner / Pull Roll
- Reverse Gravure Cartridge Coater
- Coating Supply System
- Roll Support Dryer
- Release Coated Cooling Section
- Slitter Station
- · Robotic Winder
- AC Vector Drives
- Integrator PRO Supervisory Control System

#### **MACHINE DATA**

- · Roll Face: 96 inches maximum
- Web Width: up to 90 inches (2286 mm)
- Substrates: BOPP, PET, PE, PE coated Scrim, Paper
- Line Speed: up to 1500 fpm (457.2 mpm) (tailored to process)
- Tension Range: up to 240 lbs. (109 kg)
- Dryer Length: (tailored to process)

#### **OPTIONAL FEATURES**

- Flotation Dryer
- Custom Design Dryer
- · Solvent Coating Design
- Coater Enclosure
- Oxidizer
- Gauge System
- Dual-Direction Turret Winder / Roll Changer
- · Patented Stationary Knife
- Roll Handling
- Treater
- · Ozone Decomposer
- Alternative Coater Cartridges:
  - Dual Rod Cartridge
  - Slot Die Cartridge
  - Pressurized Gravure Head (PGH) Cartridge