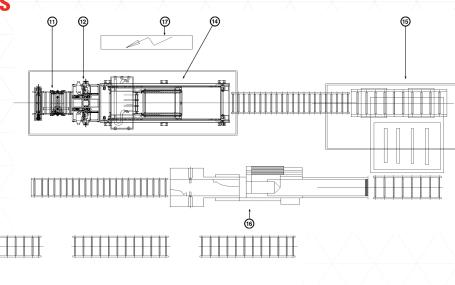

#### (1) Primary Extruders

ഭ

0

3

• Single or twin screw Thermatic® series extruders

9

13

┼┼┼┼┼

#### (6) Closed Loop Cooling System

- Two closed loop temperature control systems
- Designed for 100° F (38° C) plant cooling water

(7) Board Die

10

- (8) Board Calibration Unit
- (9) Primary Haul-off Unit
- (10) Cooling Transport Conveyor
- (11) Secondary Puller
- (12) Edge Profile Station

#### (13) Process Controls

- Epic III<sup>™</sup> and Mesa III process control systems
- Allen-Bradley PLC or Siemens control systems
- Complete line integration with touch screen computer
- Recipe storage & production reporting & troubleshooting
- Discrete controls available on request
- (14) Cross Cutting Machine
- (15) Board Stacker
- (16) Packing Unit
- (17) Control Station