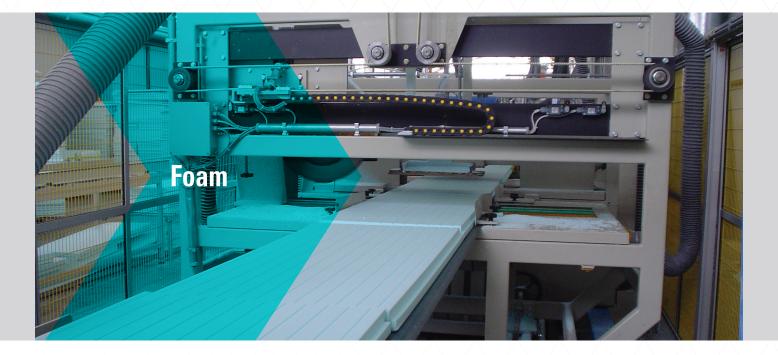

## **XPS Foam Board Systems**

## **Overview**

We supply a full range of equipment for foam board from 3/4 inch to 6 inches (20 to 150mm) thick, cut to size at any length. We work with several leading companies to integrate technology for cooling, conveying, and sizing of board material products.

### **Features**

- Flat die and calibration systems available for the continuous extrusion and shaping of foam boards used for temperature insulation.
- Adjustment features are incorporated within the die and calibration unit to maintain uniform thickness with minimal edge trim.
- Board die available for 24-inch (600mm) to 48-inch (1200mm) wide board.
- Systems for many applications including ceiling tiles, insulation board, furniture padding, point-of-purchase displays, poster board, signage and more.