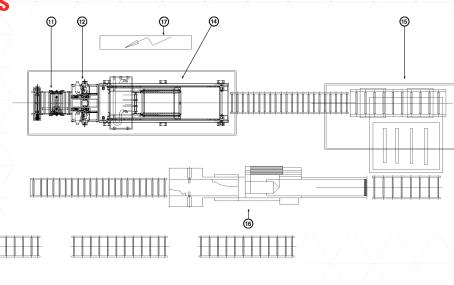

#### (1) Primary Extruders

ទេ

0

3

• Single or twin screw Thermatic® series extruders

9

(13)

- Patented screw designs for foam
- Dual T/C temperature control

#### (2) Gas Injection Systems

- Hydrocarbon & atmospheric blowing agents
- Mass flow meter flow control
- Dual gas blending systems

#### (3) Screen Changers

• Slide plate and continuous styles available

#### (4) Melt Transfer Pipe

- Built for 10,000 psi (689 bar) operation
- Spherical joints for thermal expansion

#### (5) Cooling Extruders

- Thermatic<sup>®</sup> series extruders
- Self starting polymer sealing system
- Spiral wrap barrels for extra cooling
- Dual pass heater coolers
- Low torque high output screws

#### (6) Closed Loop Cooling System

- Two closed loop temperature control systems
- Designed for 100° F (38° C) plant cooling water

10

- (7) Board Die
- (8) Board Calibration Unit
- (9) Primary Haul-off Unit
- (10) Cooling Transport Conveyor
- (11) Secondary Puller
- (12) Edge Profile Station

#### (13) Process Controls

- Epic III<sup>™</sup> and Mesa III process control systems
- Allen-Bradley PLC or Siemens control systems
- Complete line integration with touch screen computer
- Recipe storage & production reporting & troubleshooting
- Discrete controls available on request
- (14) Cross Cutting Machine
- (15) Board Stacker
- (16) Packing Unit
- (17) Control Station