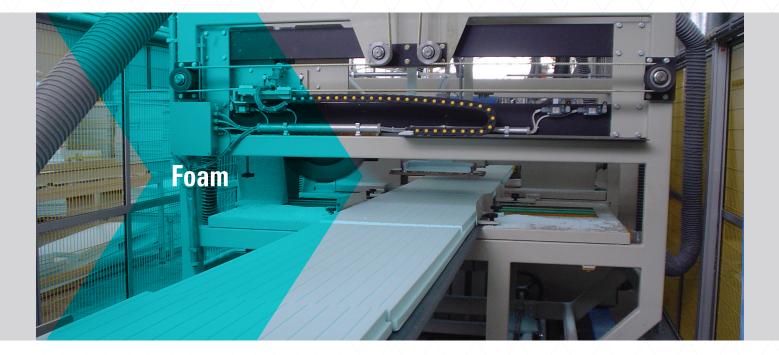

### **Features**

- Flat die and calibration systems available for the continuous extrusion and shaping of foam boards used for temperature insulation.
- Adjustment features are incorporated within the die and calibration unit to maintain uniform thickness with minimal edge trim.
- Board die available for 24-inch (600mm) to 48-inch (1200mm) wide board.
- Systems for many applications including ceiling tiles, insulation board, furniture padding, point-of-purchase displays, poster board, signage and more.

#### (5) Cooling Extruders

- Thermatic<sup>®</sup> series extruders
- Self starting polymer sealing system
- Spiral wrap barrels for extra cooling
- Dual pass heater coolers
- Low torque high output screws

#### (6) Closed Loop Cooling System

- Two closed loop temperature control systems
- Designed for 100° F (38° C) plant cooling water

10

- (7) Board Die
- (8) Board Calibration Unit
- (9) Primary Haul-off Unit
- (10) Cooling Transport Conveyor
- (11) Secondary Puller
- (12) Edge Profile Station