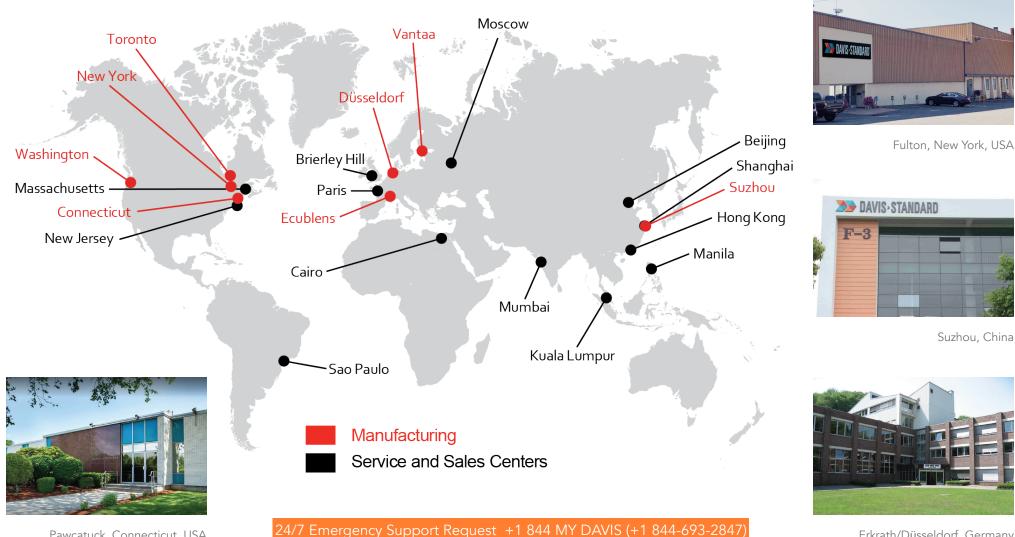

With more than 1,400 employees worldwide and a network of independent sales agents and suppliers in nearly every country, Davis-Standard is committed to engineering systems for you that are cost-effective, environmentally friendly, and offer a high return on investment. The company has manufacturing and technical facilities in the United States, Canada, China, Germany, Finland, Switzerland and the United Kingdom.

## Davis-Standard - A Global Company

Production Across Three Continents

- Quick Response Parts & Service

Pawcatuck, Connecticut, USA

Erkrath/Düsseldorf, Germany