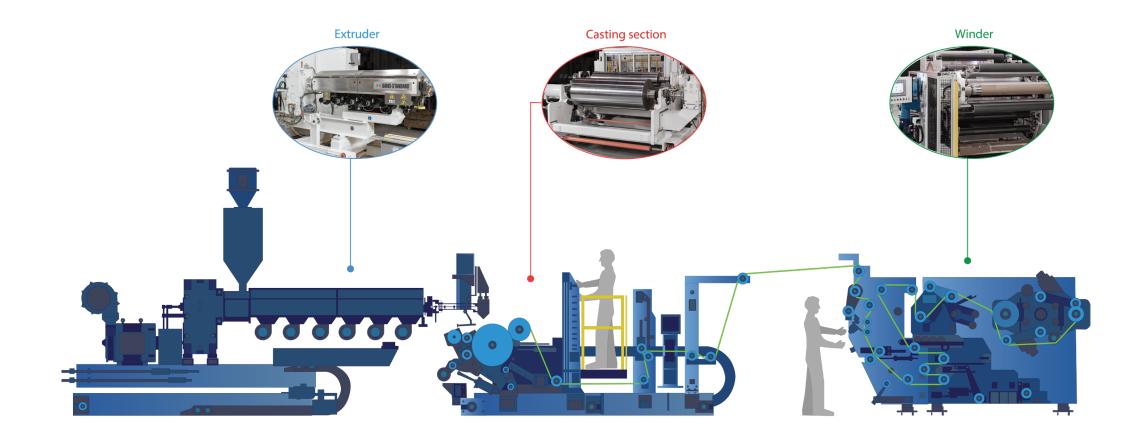

## Technology Cast Film Systems - Fluoropolymer

#### **Casting section**

#### **Selected Features**

- Customize finish (matte/smooth)
- Quick change for operational flexibility

#### **Extruder technology**

#### **Selected Features**

- Special materials for processing high temperature fluoropolymer resin grades
- Longer runtime before cleaning
- Maximum process flexibility designed for ease of screw cleaning

#### Winder technology

#### **Selected Features**

- Center wind tension control for superior roll quality
- Driven auxiliary layon roll
- No fold back core start to minimize waste