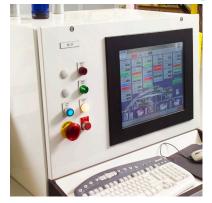

#### **Integrator PRO supervisory control system**

#### **Selected Features**

- Recipe capability for repeatability
- Custom controls for drives, pressures & gauging system
- Compatible with all industry analog & digital drives controls
- Historical data capture