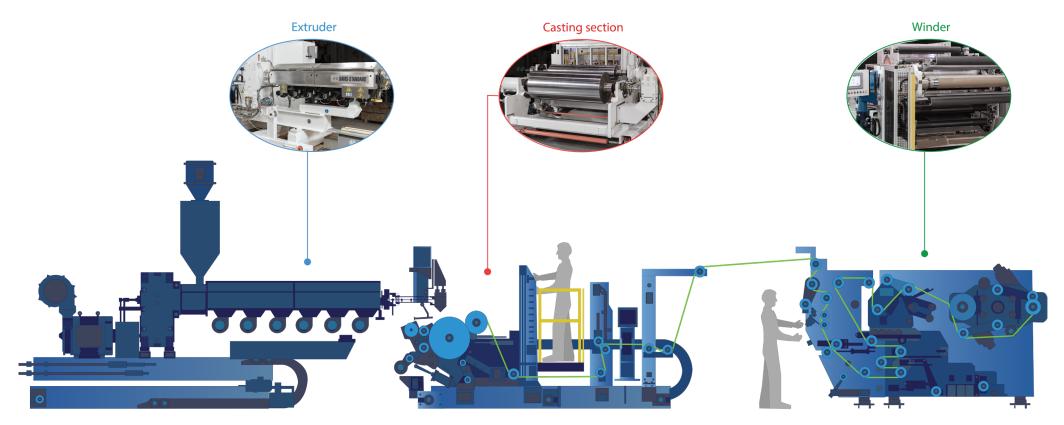

#### **Casting section**

#### **Selected Features**

- Customize finish (matte/smooth)
- Quick change for operational flexibility