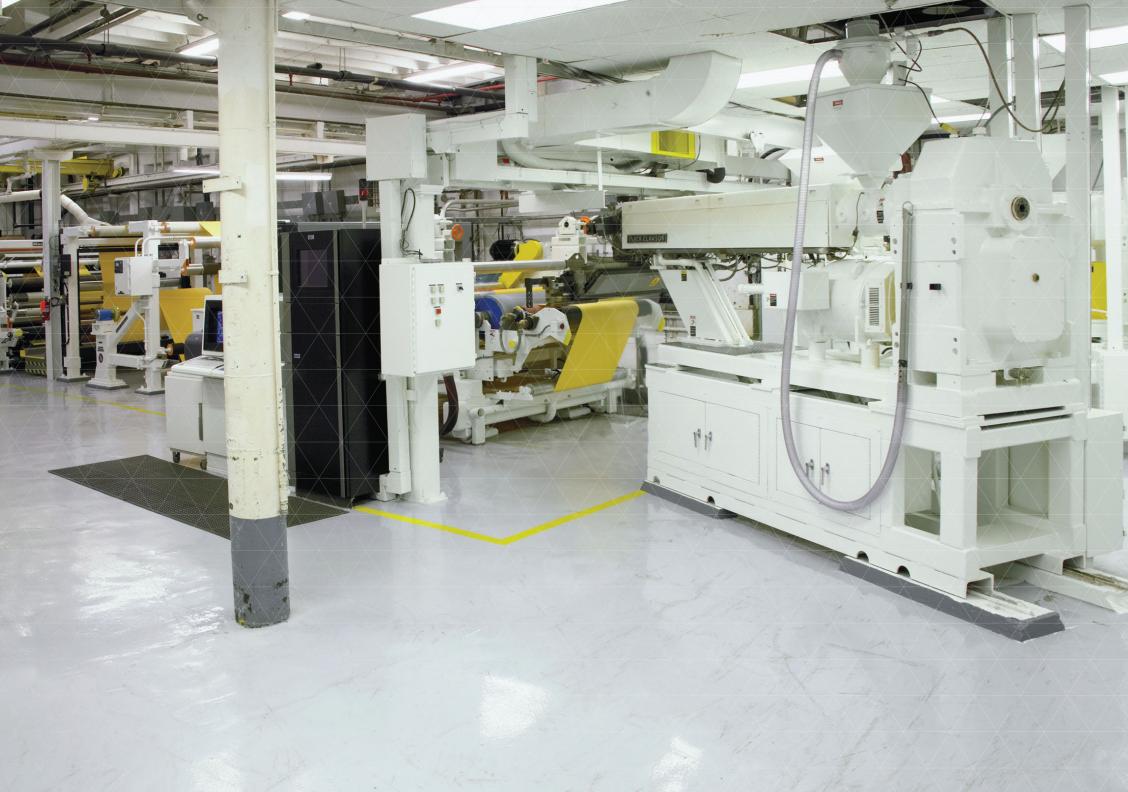

### Fluoropolymer Film Line

- Tailored design to address challenges of casting fluoropolymer film
- Technology for reduced waste
- Regional after-sales support / service centers

- Finished web width 1219 mm 2134 mm (48" 84")
- Nominal machine roll face 1880 mm (74 inches)
- Machine line speed up to 30m/min (100ft/min)
- Web thickness up to 508 micron (20 mils)
- Max roll diameter 380 mm (15 inches)

## Technology Cast Film Systems - Fluoropolymer