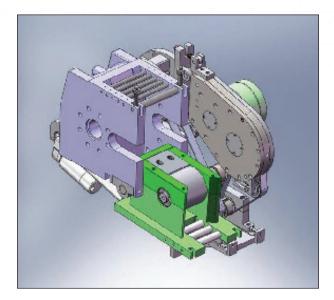

# **Elastomer Hinge-Roll Feedsection**

### **Advantages**

- Easy access to feedroll via two easily- accessible swing bolts.
- Reduced maintenance time for cleaning of feedroll.
- Easy access to scraper adjustment.
- Belt drive eliminates lubrication requirements.
- Belts automatically loosen for removal of feedroll.
- Feedroll and bearings may be removed without disassembly of additional components.
- Feedroll retainer swings away from operator for safest operation and easy access for cleaning or complete removal of roll and bearing assembly.
- Includes advantages of the Davis-Standard adjustable torque clutch design:
  - Provides uniform, consistent feed rate.
  - Automatically compensates for feed strip size variation.
  - No external drive or motor required.
  - Compact arrangement of all drive components that are "purpose built and designed" for feeding strip rubber
  - Through-hardened steel scraper or optional nylon scraper for silicone applications.
- Available for retrofit to existing 3.5" Davis-Standard extruders. Other sizes to follow – consult Davis-Standard.