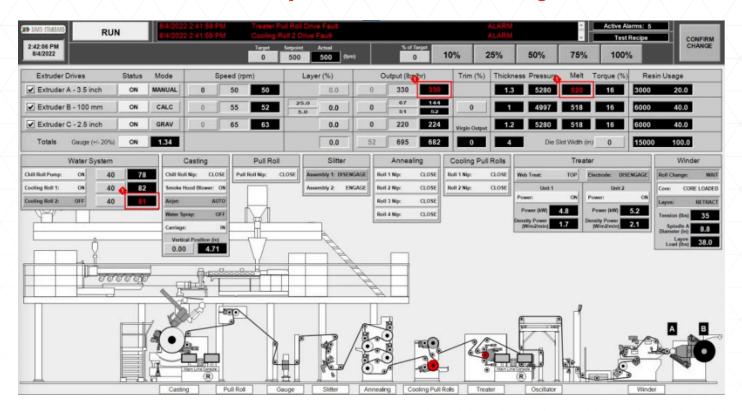

#### Ease of use and navigation with an intuitive and improved HMI

- · Increased operator accessibility and user-friendliness
- · Additional modes of viewing for greater mobility
- Improved graphics and viewing options
- · Streamlined visual displays of relevant process information
- Safety overview screen illustrating the status of embedded safety devices to aid in diagnostics and troubleshooting

#### Carryover of all Integrator Pro features including:

- Recipe Recall
- · Temperature, pressure and drive control
- Custom reporting
- · Multi-zone tension and splice tracking for winder and unwind
- · Material handling and blending interface
- Dryer interface and control
- · Line drive functionality