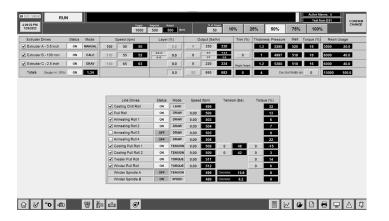

#### Ease of use and navigation with an intuitive and improved HMI

- · Increased operator accessibility and user-friendliness
- · Additional modes of viewing for greater mobility
- Improved graphics and viewing options
- · Streamlined visual displays of relevant process information
- Safety overview screen illustrating the status of embedded safety devices to aid in diagnostics and troubleshooting

#### Carryover of all Integrator Pro features including:

- Recipe Recall
- · Temperature, pressure and drive control
- Custom reporting
- · Multi-zone tension and splice tracking for winder and unwind
- · Material handling and blending interface
- Dryer interface and control
- · Line drive functionality