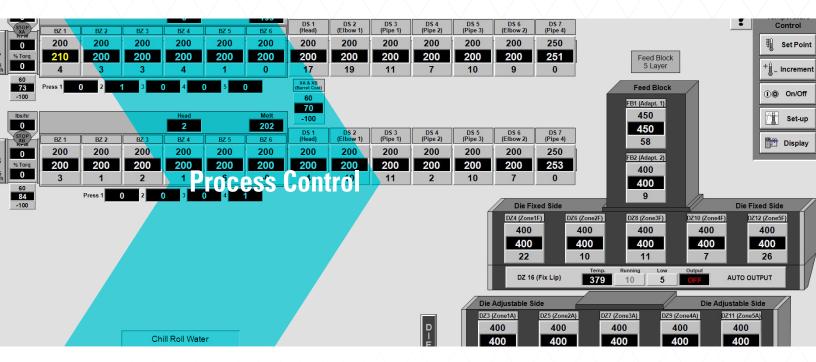

#### Ease of use and navigation with an intuitive and improved HMI

- · Increased operator accessibility and user-friendliness
- · Additional modes of viewing for greater mobility
- Improved graphics and viewing options
- · Streamlined visual displays of relevant process information
- Safety overview screen illustrating the status of embedded safety devices to aid in diagnostics and troubleshooting

#### Carryover of all Integrator Pro features including:

- Recipe Recall
- · Temperature, pressure and drive control
- Custom reporting
- · Multi-zone tension and splice tracking for winder and unwind
- · Material handling and blending interface
- Dryer interface and control
- · Line drive functionality