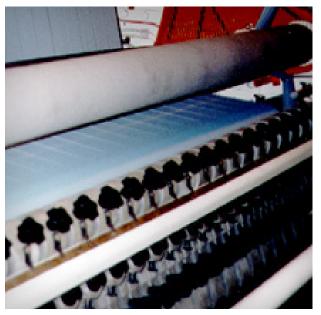

### **TYPICAL LINE CAPABILITIES**

- Coextrusion using Cloeren or EDI technology utilizing feedblock and automatic T die with 3 to 5 layers
- Wet and dry embossing methods available
- Winders available for large scale rolls and in-line slitting capabilities as narrow as 2.5" (64 mm) wide rolls, meeting wound roll specifications required by all major end use diaper and feminine-care converters
- Semi-automatic roll removal and re-coring available

Davis-Standard's embossed film lines can in-line slit down to 2.5" (64mm) without bleed trim

46 North First Street > Fulton > NY > 13069 > USA TEL +1 315-598-7121 | info@davis-standard.com

davis-standard.com