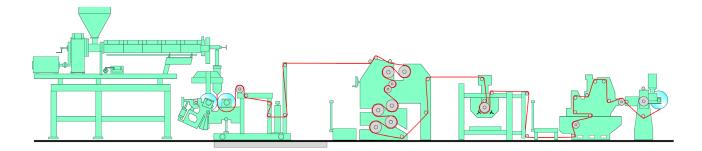

Davis-Standard offers standard machine modules that can be easily configured into a processing line to meet exact processing needs for:

- Diaper Film
- Breathable Films
- Hygiene Film
- Table Cloths
- Surgical Gowns / Cloths
- Shower Curtains

### **TYPICAL LINE CAPABILITIES**

- Coextrusion using Cloeren or EDI technology utilizing feedblock and automatic T die with 3 to 5 layers
- Wet and dry embossing methods available
- Winders available for large scale rolls and in-line slitting capabilities as narrow as 2.5" (64 mm) wide rolls, meeting wound roll specifications required by all major end use diaper and feminine-care converters
- Semi-automatic roll removal and re-coring available