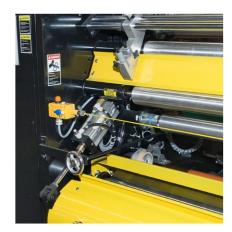

### **KEY FEATURES**

- Horizontal flat bed design separates roll weight support function from winding nip force
- Pneumatically controlled sliding roll carriage enhances accurate lay-on/nip control
- High capacity shaft bearings at an inboard location for improved shaft performance
- Faster and smoother shaft hand-off at transfer for minimal winding changes
- High speed pneumatic traversing knife assembly for reliable cut/transfers
- Separate dedicated hydraulic arms for lowering full roll
- Web tension control through accurate load cells with taper function
- Touch screen controls for all winder settings including length counter
- · Bowed roll located prior to the drum
- Center slitters (2) for multiple lane production