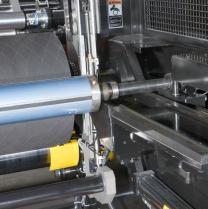

### **KEY FEATURES**

- Horizontal flat bed design separates roll weight support function from winding nip force
- Pneumatically controlled sliding roll carriage enhances accurate lay-on/nip control
- High capacity shaft bearings at an inboard location for improved shaft performance
- Faster and smoother shaft hand-off at transfer for minimal winding changes
- High speed pneumatic traversing knife assembly for reliable cut/transfers
- Separate dedicated hydraulic arms for lowering full roll
- Web tension control through accurate load cells with taper function
- Touch screen controls for all winder settings including length counter
- · Bowed roll located prior to the drum
- Center slitters (2) for multiple lane production