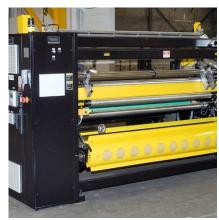

# **SLC SERIES 1000/2000 SURFACE WINDER**

#### **OVERVIEW**

Davis-Standard's SLC Series of Surface Winders provide a high capacity winding solution spanning an extremely wide range of applications. Widths from 40" to 130" (1016-3302 mm) are available. Roll diameters of up to 60" (1500 mm) are available on the SLC 1000 along with integral nip and roll unloading. A full range of options cover high speed operations, center drives and shaft handling.

## **SLC 1000**

| Integral Nip Assembly          | Optional                 |
|--------------------------------|--------------------------|
| Two Direction Operation        | N/A                      |
| Roll Diameter *Shaft Dependent | 40-60" (1000 - 15000 mm) |
| Drum Lay-on Nip                | Optional                 |

# **SLC 2000**

| Integral Nip Assembly          | N/A           |
|--------------------------------|---------------|
| Two Direction Operation        | Optional      |
| Roll Diameter *Shaft Dependent | 40" (1000 mm) |
| Drum Lay-on Nip                | Standard      |