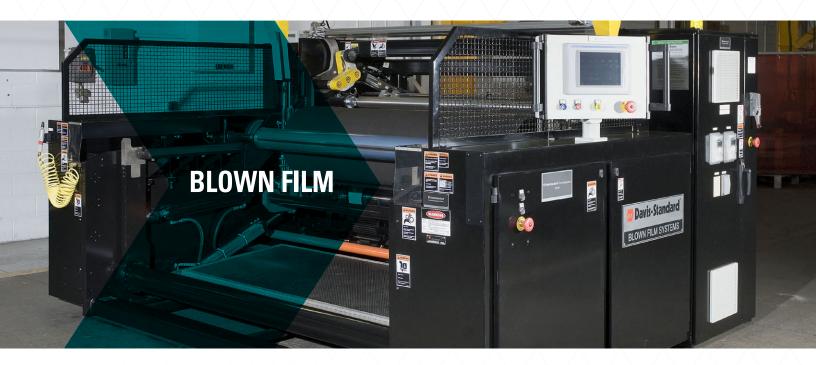

# **SLC SERIES 1000/2000 SURFACE WINDER**

#### **OVERVIEW**

Davis-Standard's SLC Series of Surface Winders provide a high capacity winding solution spanning an extremely wide range of applications. Widths from 40" to 130" (1016-3302 mm) are available. Roll diameters of up to 60" (1500 mm) are available on the SLC 1000 along with integral nip and roll unloading. A full range of options cover high speed operations, center drives and shaft handling.