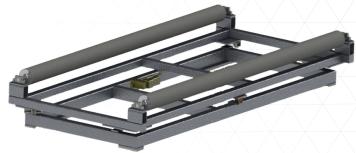

## Web Guides

#### **Precision and efficiency for your web handling needs**

Are you facing challenges with web tracking that are affecting your product quality? Whether you are adding new or updating an existing web guide Davis-Standard is here to collaborate with you on effective solutions for your manufacturing needs.

Web guides are an ideal solution for your printing, coating, and laminating processes. The guides can be optimized to handle diverse materials such as paper, film, foil, and other substrates. They significantly reduce issues by controlling lateral web position, minimizing misalignment, and guiding materials seamlessly through the production line.

Add precision and efficiency to your web handling and create an effective and sustainable manufacturing process. In return, experience a reduction in edge trim waste, downtime, and operator interventions.