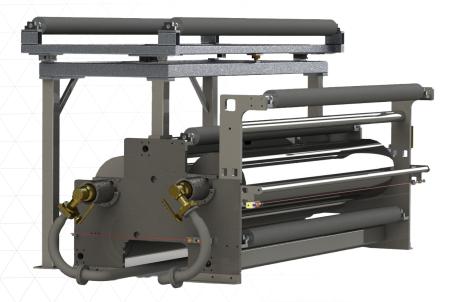

## Web Guides

#### **Precision and efficiency for your web handling needs**

Are you facing challenges with web tracking that are affecting your product quality? Whether you are adding new or updating an existing web guide Davis-Standard is here to collaborate with you on effective solutions for your manufacturing needs.

Web guides are an ideal solution for your printing, coating, and laminating processes. The guides can be optimized to handle diverse materials such as paper, film, foil, and other substrates. They significantly reduce issues by controlling lateral web position, minimizing misalignment, and guiding materials seamlessly through the production line.

Add precision and efficiency to your web handling and create an effective and sustainable manufacturing process. In return, experience a reduction in edge trim waste, downtime, and operator interventions.