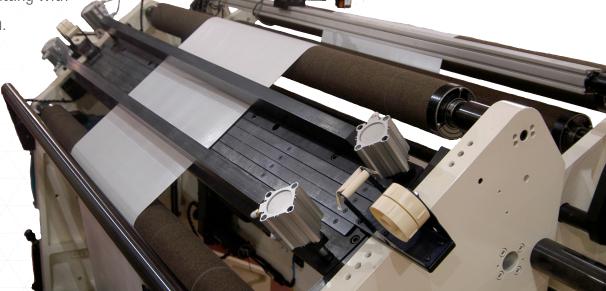

## **Splice Table**

# **Seamless Possibilities that Give Time Back to Your Operations**

Splicing rolls on an unwind should be a seamless process with minimal downtime. The Deacro Splice Table does just that, allowing your operator to accurately and efficiently join two webs without all of the hassle. Mechanical clamps secure the web, while a guide ensures a straight cut allowing a uniform transition every time, and without the downtime of a manual edit.

### **Applications**

- Device is designed to fit into existing space on rewinder.
- Accommodates angled splices for better alignment on printed materials.
- Semi-automatic taping option.