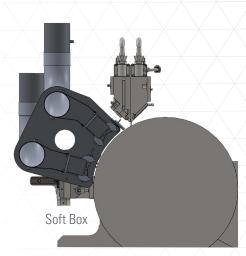

# Soft Box

The Softbox works by applying a low-pressure blanket of chilled air over a large area. Engineered for precision and efficiency, the Davis-Standard Softbox delivers improved performance by pinning the full width of the web to the chill roll for better stabilization, increased cooling capacity, and reduced crystallization. An ideal solution for optical products and thick films.

### Ease of Use

- Precise Positioning for multiple chill roll locations
- Easy Maintenance
- Operator-Friendly Controls