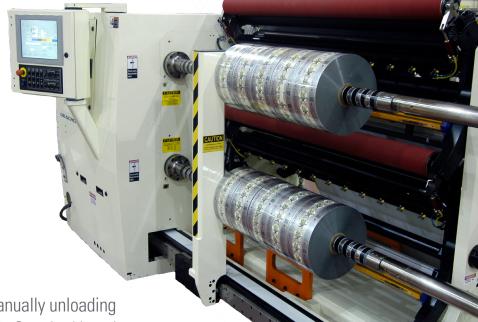

# **Lighten the Load for Increased Productivity**

Are you tired of the physical strain of manually unloading large rolls from your slitter rewind? Davis-Standard has the perfect solution — the Rewind Single Roll Pusher. Say goodbye to the backbreaking work and hello to enhanced productivity!

With our semi-automatic pusher, roll unloading becomes quick and safe, significantly reducing the time spent on manual unloading. But that's not all, our Roll Pusher not only relieves your operators from physical stress but also clears the work area from any trip hazards with its frame-mounted mechanism.