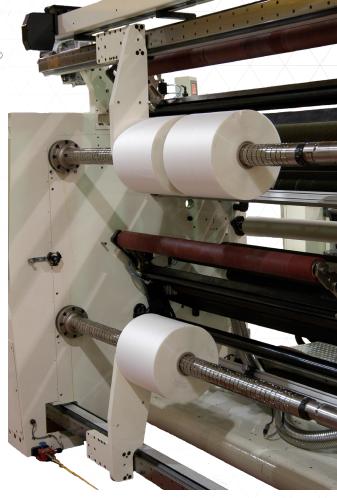

# Rewind Dual Roll Pusher

### Lighten the Load for Increased Productivity

Are you tired of the physical strain of manually unloading large rolls from your slitter rewind? Davis-Standard has the perfect solution – the Rewind Dual Roll Pusher. Say goodbye to the backbreaking work and hello to enhanced productivity!

With our semi-automatic pusher, roll unloading becomes quick and safe, significantly reducing the time spent on manual unloading. But that's not all, our Roll Pusher not only relieves your operators from physical stress but also clears the work area from any trip hazards with its frame-mounted mechanism.