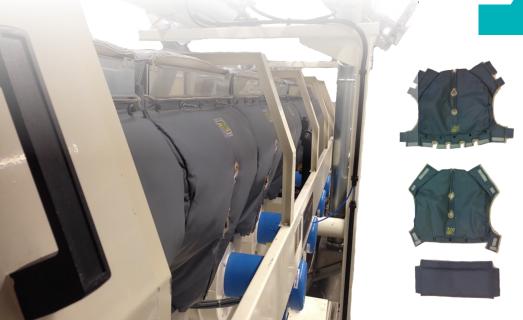

# **Enhance your performance by** keeping heat where it's needed

Optimize your plant's energy efficiency with Davis-Standard's extruder heater blanket. Our design reduces heat loss from the extruder, resulting in significant energy cost savings. The stainless steel shroud, equipped with dampers, minimizes heat loss while maintaining proper airflow. The layered thermal blanket, attached with Velcro<sup>®</sup>, ensures easy installation and removal.

A durable Teflon®-coated high-temperature fabric cover provides a snug fit, minimizing insulation dust. The design includes multiple exit points for wire leads, accommodating components like pressure transducers and thermocouples. Enhance your operation's performance by keeping heat where it's needed.