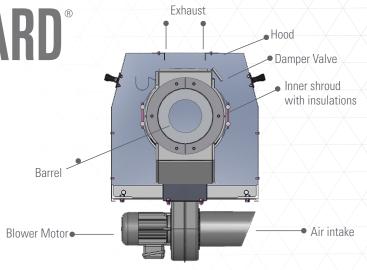

# **Enhance your performance by** keeping heat where it's needed

Optimize your plant's energy efficiency with Davis-Standard's extruder heater blanket. Our design reduces heat loss from the extruder, resulting in significant energy cost savings. The stainless steel shroud, equipped with dampers, minimizes heat loss while maintaining proper airflow. The layered thermal blanket, attached with Velcro<sup>®</sup>, ensures easy installation and removal.

A durable Teflon®-coated high-temperature fabric cover provides a snug fit, minimizing insulation dust. The design includes multiple exit points for wire leads, accommodating components like pressure transducers and thermocouples. Enhance your operation's performance by keeping heat where it's needed.